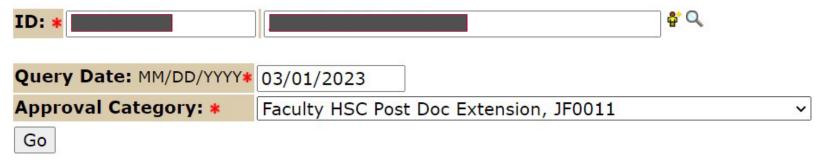

#### Enter the following information:

- a) ID Banner ID of the Post Doc
- b) Query Date The effective date of the transaction.
- c) Approval Category –Faculty HSC Post Doc Extension, JF0011
- d) Click Go